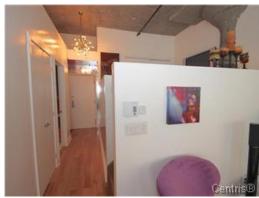

Interior

Interior

Living room

Interior

Dining room

Dining room

Dining room

Master bedroom

| No. of Rooms 7 |             | No. of Bedrooms 1+0 |  | No. of Bathrooms and Powder Rooms 1+0 |                               |  |
|----------------|-------------|---------------------|--|---------------------------------------|-------------------------------|--|
| Level          | Room        | Size                |  | Floor Covering                        | <b>Additional Information</b> |  |
| 3rd floor      | Hall        | 4.9 X 3.6 ft        |  | Wood                                  |                               |  |
| 3rd floor      | Bathroom    | 5 X 8.5 ft          |  | Tiles                                 |                               |  |
| 3rd floor      | Storage     | 5 X 3 ft            |  | Wood                                  |                               |  |
| 3rd floor      | Kitchen     | 7.6 X 8.4 ft        |  | Wood                                  |                               |  |
| 3rd floor      | Dining room | 9.8 X 9.11 ft       |  | Wood                                  |                               |  |