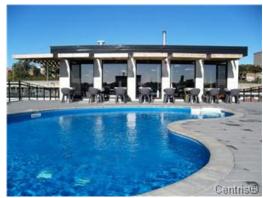

Siding Concrete stone Pool Heated, Inground, Roof top

terrace

Windows Aluminum Cadastre - Parking

Window Type Casement Parking Garage (1)

Energy/Heating Electricity Driveway

**Heating System** Electric baseboard units **Garage** Heated, Interior

Access to rooftop terrace and its extra kitchen, flat screen and cable in HD, pool table, fireplace, free access to WiFi, outdoor swimming pool and deck complete with grills, brand new gym.

All inclusions are sold without legal warranty as to quality.

Bathroom

Kitchen

Hall

Bathroom

View

View

Playroom

Pool