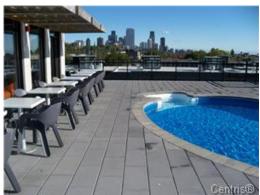

Siding Concrete stone Pool Heated, Inground, Roof top

terrace

Windows Aluminum Cadastre - Parking

Window Type Casement Parking Garage (1)

Energy/Heating Electricity Driveway

**Heating System** Electric baseboard units **Garage** Heated, Interior

Access to rooftop terrace and its extra kitchen, flat screen and cable in HD, pool table, fireplace, free access to WiFi, outdoor swimming pool and deck complete with grills, brand new gym.

All inclusions are sold without legal warranty as to quality.

Bathroom

Kitchen

Hall

Bathroom

View

View

Playroom

Pool