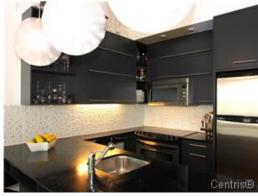

Bathroom

Kitchen

Hall

Bathroom

View

View

Playroom

Pool

| No. of Rooms 7 |             | No. of Bedrooms 1+0 |  | No. of Bathrooms and Powder Rooms 1+0 |                               |  |
|----------------|-------------|---------------------|--|---------------------------------------|-------------------------------|--|
| Level          | Room        | Size                |  | Floor Covering                        | <b>Additional Information</b> |  |
| 3rd floor      | Hall        | 4.9 X 3.6 ft        |  | Wood                                  |                               |  |
| 3rd floor      | Bathroom    | 5 X 8.5 ft          |  | Tiles                                 |                               |  |
| 3rd floor      | Storage     | 5 X 3 ft            |  | Wood                                  |                               |  |
| 3rd floor      | Kitchen     | 7.6 X 8.4 ft        |  | Wood                                  |                               |  |
| 3rd floor      | Dining room | 9.8 X 9.11 ft       |  | Wood                                  |                               |  |