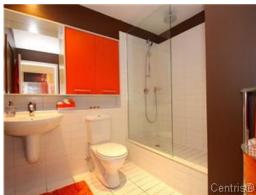

Bathroom

Kitchen

Hall

Bathroom

View

View

Playroom

Pool

| No. of Rooms 7 |             | No. of Bedrooms 1+0 |  | No. of Bathrooms and Powder Rooms 1+0 |                               |  |
|----------------|-------------|---------------------|--|---------------------------------------|-------------------------------|--|
| Level          | Room        | Size                |  | Floor Covering                        | <b>Additional Information</b> |  |
| 3rd floor      | Hall        | 4.9 X 3.6 ft        |  | Wood                                  |                               |  |
| 3rd floor      | Bathroom    | 5 X 8.5 ft          |  | Tiles                                 |                               |  |
| 3rd floor      | Storage     | 5 X 3 ft            |  | Wood                                  |                               |  |
| 3rd floor      | Kitchen     | 7.6 X 8.4 ft        |  | Wood                                  |                               |  |
| 3rd floor      | Dining room | 9.8 X 9.11 ft       |  | Wood                                  |                               |  |