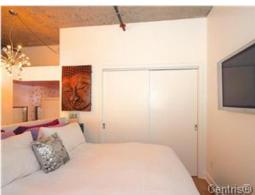

Interior

Interior

Living room

Interior

Dining room

Dining room

Dining room

Master bedroom

| No. of Rooms 7 |             | No. of Bedrooms 1+0 |  | No. of Bathrooms and Powder Rooms 1+0 |                               |  |
|----------------|-------------|---------------------|--|---------------------------------------|-------------------------------|--|
| Level          | Room        | Size                |  | Floor Covering                        | <b>Additional Information</b> |  |
| 3rd floor      | Hall        | 4.9 X 3.6 ft        |  | Wood                                  |                               |  |
| 3rd floor      | Bathroom    | 5 X 8.5 ft          |  | Tiles                                 |                               |  |
| 3rd floor      | Storage     | 5 X 3 ft            |  | Wood                                  |                               |  |
| 3rd floor      | Kitchen     | 7.6 X 8.4 ft        |  | Wood                                  |                               |  |
| 3rd floor      | Dining room | 9.8 X 9.11 ft       |  | Wood                                  |                               |  |

Centris® No. 25233619 - Page 1 of 6

3rd floor Living room 10.7 X 16.3 ft Wood
3rd floor Master bedroom 9 X 11.3 ft Wood

**Features** 

Sewage System Municipality Rented Equip. (monthly)

Water Supply Municipality Renovations